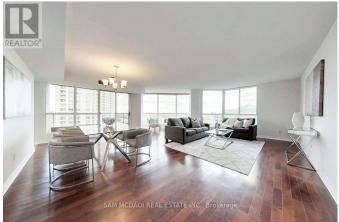

## **Listing ID: W9007597**

\$825,000

2 Bedrooms, 2 BathroomsSingle Family

1411 - 55 KINGSBRIDGE GARDEN CIRCLE, Mississauga, Ontario, L5R1Y1

Charming Pied-A-Terre in Central Mississauga at ""The Mansion"" Condos. This corner unit features 2 bedrooms, 2 bathrooms, and a balcony with stunning views. The sunlit open concept living and dining area boasts floor-to-ceiling windows and access to a picturesque balcony. A beautiful kitchen boasts stainless steel appliances, granite countertops and a breakfast area for the family to enjoy meals and intimate moments together. The spacious primary bedroom includes a 5 piece ensuite, walk -in closet and expansive windows, allowing an array of natural light to filter in. Down the hall is another generously sized bedroom with a closet and large windows to enjoy the scenic views of Mississauga. Completing the living space is an additional 4 piece bathroom and a laundry room. Additionally, enjoy the fantastic amenities the building has to offer such as: an indoor pool, a spa, BBQ area, party room, guest suites, billiards, fitness room and tennis court and wifi (internet) covered in the maintenance fees. Discover the convenience and comfort this building has to offer! \*\*\*\* EXTRAS \*\*\*\* Conveniently located close to restaurants, shops, a short commute to Sheridan College, Square One Shopping Center, Celebration Square, grocery stores, parks, City Centre