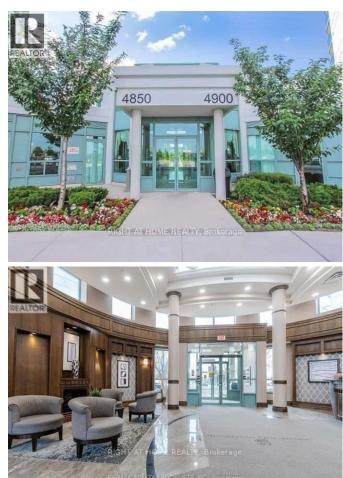

## \$499,000

1 Bedrooms, 1 BathroomsSingle Family

PH 11 - 4850 GLEN ERIN DRIVE, Mississauga, Ontario, L5M7S1

Fully renovated penthouse condo in the heart of prestigious Erin Mills with new floors, paint, updated bathroom and lighting! Unit features stainless steel appliances, open concept layout and ensuite laundry. Unit has own underground parking space and locker. Luxury building features include pool, gym, sauna, hot tub, party rooms, games room, and rooftop patio with BBQ. Building is well located close to Shopping, Schools, Credit Valley Hospital and GO Transit station. Low maintenance fees at \$549/m include water and gas. Well maintained building includes 24/7 on-site concierge, secure mail room, and beautifully appointed lobby. \*\*\*\* EXTRAS \*\*\*\* Walking distance to shopping, Grocery, Schools, and restaurants (id:54154)