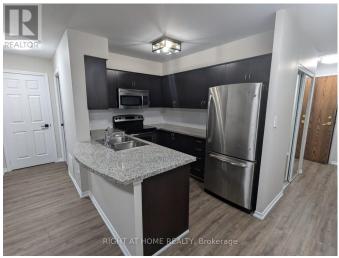

## \$499,000

1 Bedrooms, 1 BathroomsSingle Family

PH 11 - 4850 GLEN ERIN DRIVE, Mississauga, Ontario, L5M7S1

Fully renovated penthouse condo in the heart of prestigious Erin Mills with new floors, paint, updated bathroom and lighting! Unit features stainless steel appliances, open concept layout and ensuite laundry. Unit has own underground parking space and locker. Luxury building features include pool, gym, sauna, hot tub, party rooms, games room, and rooftop patio with BBQ. Building is well located close to Shopping, Schools, Credit Valley Hospital and GO Transit station. Low maintenance fees at \$549/m include water and gas. Well maintained building includes 24/7 on-site concierge, secure mail room, and beautifully appointed lobby. \*\*\*\* EXTRAS \*\*\*\* Walking distance to shopping, Grocery, Schools, and restaurants (id:54154)