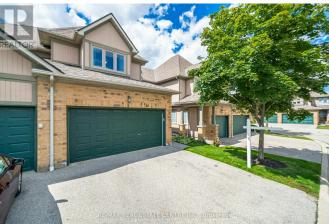

## \$899,900 - 54 - 5662 GLEN ERIN DRIVE

## \$899,900

3 Bedrooms, 4 BathroomsSingle Family

54 - 5662 GLEN ERIN DRIVE, Mississauga, Ontario, L5M6C4

Its HERE! The Moment You Walk In The Door, It Feels Like Home. Nestled In The Highly Sought Out, Daniel's Grove Community, In Central Erin Mills, This Spacious, 2+1 Bed, 4 Bath, 2 Storey Condo Townhouse Is, Move In Ready, Bright, And Well Kept. Open Concept Living, Dining & Kitchen Is Great For Entertaining. Upper Level Boasts A Generous Primary With Huge 5pc Ensuite And A Large Walk In Closet. The Large Second Primary Style Bedroom Has An Ensuite As Well (4pcs)! Finished Basement Has A Bedroom And 3Pc Bath With Lots Of Space For An Office, Rec Room/Kids Play Room Or Gym. Backyard Has A Deck (Composite) And Gas Hookup For BBQ (Hookup Also Available For Gas Stove). Access To Backyard From Living/Dining Room Area Through Sliding Door. Interior Access To Garage From Foyer. Super Convenient Location- Mins To 401, Parks, Malls, Schools, Hospital, And Shops. Hurry, Come See For Yourself, It Won't Last! \*\*\*\* EXTRAS \*\*\*\* SS Fridge, SS Stove, SS Dishwasher, Washer & Dryer. All Light Fixtures Included. All Appliances And CVac(No Equip) As Is. (id:54154)