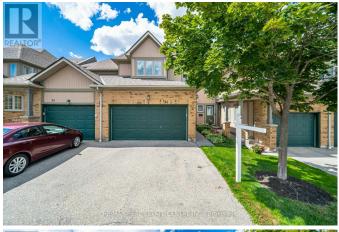

## \$899,900 - 54 - 5662 GLEN ERIN DRIVE

## \$899,900

3 Bedrooms, 4 BathroomsSingle Family

54 - 5662 GLEN ERIN DRIVE, Mississauga, Ontario, L5M6C4

Its HERE! The Moment You Walk In The Door, It Feels Like Home. Nestled In The Highly Sought Out, Daniel's Grove Community, In Central Erin Mills, This Spacious, 2+1 Bed, 4 Bath, 2 Storey Condo Townhouse Is, Move In Ready, Bright, And Well Kept. Open Concept Living, Dining & Kitchen Is Great For Entertaining. Upper Level Boasts A Generous Primary With Huge 5pc Ensuite And A Large Walk In Closet. The Large Second Primary Style Bedroom Has An Ensuite As Well (4pcs)! Finished Basement Has A Bedroom And 3Pc Bath With Lots Of Space For An Office, Rec Room/Kids Play Room Or Gym. Backyard Has A Deck (Composite) And Gas Hookup For BBQ (Hookup Also Available For Gas Stove). Access To Backyard From Living/Dining Room Area Through Sliding Door. Interior Access To Garage From Foyer. Super Convenient Location- Mins To 401, Parks, Malls, Schools, Hospital, And Shops. Hurry, Come See For Yourself, It Won't Last! \*\*\*\* EXTRAS \*\*\*\* SS Fridge, SS Stove, SS Dishwasher, Washer & Dryer. All Light Fixtures Included. All Appliances And CVac(No Equip) As Is. (id:54154)