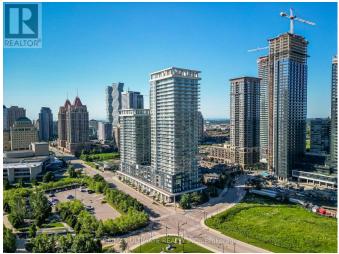

## \$599,000

2 Bedrooms, 1 BathroomsSingle Family

1903 - 360 SQUARE ONE DRIVE, Mississauga, Ontario, L5B0G7

Discover the epitome of convenience and luxury in the City Centre Community! This remarkable and modern unit boasts a desirable layout with approximately 640sf + 104sf balcony, 1 bedroom plus a spacious den, and includes a parking spot and locker. Freshly painted with new LED lighting, the unit is bathed in natural light, showcasing stunning views from the 19th-floor balcony. With a remarkable 93 walk score, you'll find Square One Shopping Centre, Sheridan College, transit, and so much more within a short stroll, while Highway 403 is just minutes away. Embrace the array of amenities, including a full-size basketball/volleyball court, gym, cardio room, theatre, and media lounge. The podium rooftop oasis features BBO areas, plenty of seating, a fireplace and gardening plots, providing the perfect setting for relaxation and entertaining. Don't miss out on the opportunity to call this exceptional place home! Floor plan attached as photo. \*\*\*\* EXTRAS \*\*\*\* Maintenance Fees Include: Heat, Water, A/C, Parking, Building Insurance and Common Elements. Hydro Is Metered Separatly. Unit comes with parking spot and locker. Mississauga City Centre Transit Terminal Short Walk Away. (id:54154)