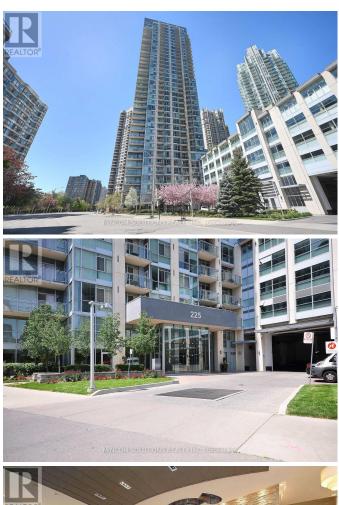

## \$599,900

2 Bedrooms, 2 BathroomsSingle Family

2604 - 225 WEBB DRIVE, Mississauga, Ontario, L5B4P2

Welcome to the award winning Solstice Condominium, designed for modern sensibilities & luxury living. Corner unit with a very livable, one of a kind open concept layout & 2 bathrooms. Floor to ceiling windows provide tons of natural light. Updated kitchen and bathrooms, custom built shelving and work station in den, custom made barn doors, sleek natural stone accent wall. Painted In neutral colours and fitted with designer finishes that will satisfy the most discriminating of tastes. large gourmet eat-in kitchen equipped with breakfast bar, granite countertops, updated Cabinetry, stainless steel appliances & ceramic backsplash. Extra large foyer with ample storage space. Owned underground parking spot. Great sized balcony with composite flooring. Million dollar panoramic views Of The lake, city skyline and Celebration Square. Located in the heart of downtown Mississauga. \*\*\*\* EXTRAS \*\*\*\* Walking distance to all amenities including; Square One Shopping Centre, Celebration Square, Schools, Parks, Libraries and Restaurants. Transit at your doorstep, walk to bus terminal & the future LRT, easy access to highways 403, 401 & QEW. (id:54154)