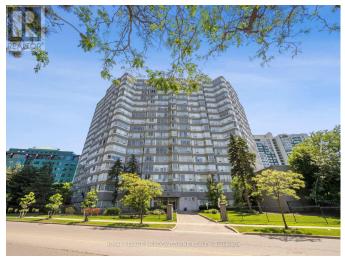

## **\$484,000 - 206 - 50 KINGSBRIDGE GARDEN CIRCLE**

## \$484,000

1 Bedrooms, 1 BathroomsSingle Family

206 - 50 KINGSBRIDGE GARDEN CIRCLE, Mississauga, Ontario, L5R1Y2

This beautiful, well-maintained building is conveniently located just minutes from Square One Mall, with easy access to highways 403, 401, 407, QEW, LRT, public transit, schools, and numerous eateries. It features big windows and an open-concept living space. Residents can enjoy an indoor pool and tennis court. Maintenance fees cover utilities, including heat, hydro, AC, and water, as well as parking and a locker. The building also offers a 24-hour concierge service. (id:54154)