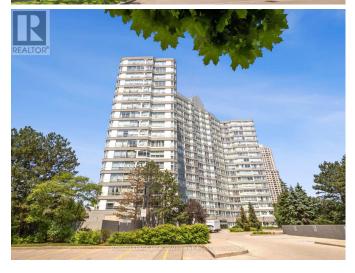

## \$484,000

1 Bedrooms, 1 BathroomsSingle Family

206 - 50 KINGSBRIDGE GARDEN CIRCLE, Mississauga, Ontario, L5R1Y2

This beautiful, well-maintained building is conveniently located just minutes from Square One Mall, with easy access to highways 403, 401, 407, QEW, LRT, public transit, schools, and numerous eateries. It features big windows and an open-concept living space. Residents can enjoy an indoor pool and tennis court. Maintenance fees cover utilities, including heat, hydro, AC, and water, as well as parking and a locker. The building also offers a 24-hour concierge service. (id:54154)