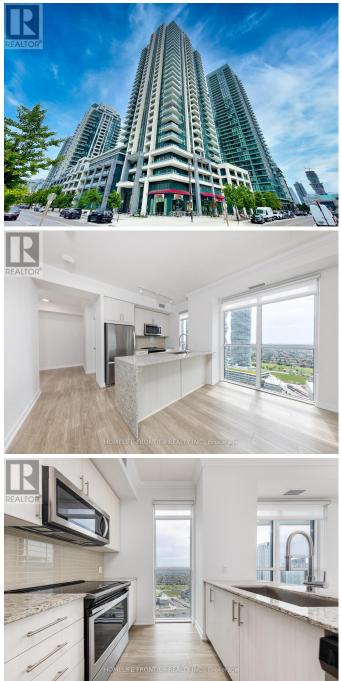

## \$749,900

3 Bedrooms, 2 BathroomsSingle Family

2620 - 4055 PARKSIDE VILLAGE DRIVE, Mississauga, Ontario, L5B0K8

Stunning Corner Unit In The Heart Of Mississauga-Square One In Much Sought After Building With Clear Views From The 26Nd Floor . Unit Has Floor To Ceiling Windows With Tons Of Natural Light, **Open Concept Kitchen With Granite** Counters, Modern Backsplash, Stainless Steel Appliances. Open Concept Living/ Dining Room W/ Laminate Flooring Throughout Walking Out To Private Balcony. Large Master With 4Pc. Close To 401, 403, Square One Shopping Mall, Sheridan College, Celebration Square, Public Transit, Ymca, Central Library. \*\*\*\* EXTRAS \*\*\*\* Exercise Room, Yoga Studio, Games Room, Gym, Party/Meeting Room, Visitor Parking. (id:54154)