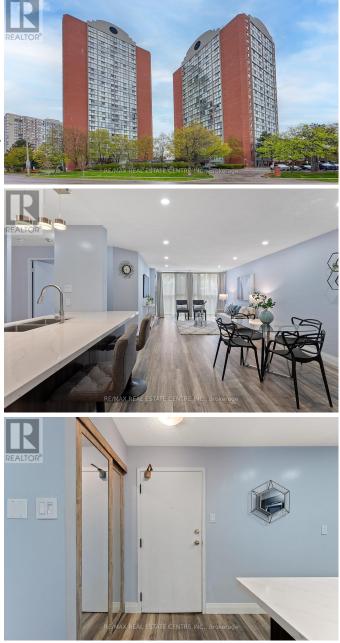

## \$499,000

2 Bedrooms, 2 BathroomsSingle Family

104 - 4205 SHIPP DR DRIVE, Mississauga, Ontario, L4Z2Y9

Completely Renovated! Just Move-In And Enjoy Bright & Large 1000+ Square Foot, Open Concept, Ground Floor Condo! Great Open Concept Layout With 2 Large Bedrooms & 2 Full Baths! Plenty Of Natural Lights Throughout Floor To Ceiling Windows! All Utilities Included! Highly Desired Area, Walk To Square One, Celebration Square & Transportation, Access To 403 & 401. \*\*\*\* EXTRAS \*\*\*\* Stainless Steel Appliances (Fridge, Stove, B/I Dishwasher), Washer, Dryer, 1 Parking Space, All Utilities!Inclusions: (id:54154)