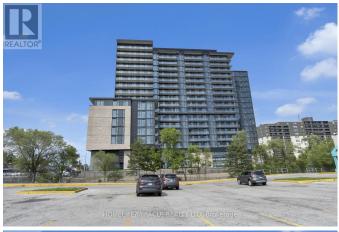

## **Listing ID: W8477204**

\$2249.00 / Monthly

2 Bedrooms, 1 BathroomsSingle Family

320 - 86 DUNDAS STREET E, Mississauga, Ontario, L5A1W4

Welcome To The Art form Condos by State of The Art Builder Emblem Corporation)[Brand New High Rise Building in High Demand Area of Cooksville](Brand New, Never Lived-in 1 Bedroom + 1 Den, 1 Full Washroom, Modern Kitchen With Countertop Stove, Quartz Counter Tops)(In-Suite Laundry)(Open Balcony With Breathtaking Views, Open Concept With State of The Art Floor Plan)[[Completely Sun Filled Natural Light With Floor To Ceiling High Windows (Incredible Location With Steps from the new Cooksville LRT Station in Mississauga) [Only 9 Minute Drive To Square One Mall Shopping Centre](Walking Distance To Major Stores Such As FreshCo, Food Basics, Shopper Drug Mart, Indian Grocery Stores, Dollarama, Gas Station, Restaurants & Many More] (Hotel Inspired Amenities includes a24/7 concierge, Party Room, Outdoor Terrace With BBQ. Location Conveniently located Near Schools, Parks, Major Transit, Hospitals](Minutes To Major Highways QEW & 403])(Total Square Feet569)[Interior Sq Ft 519 & 50 Sq Ft Balcony (id:54154)