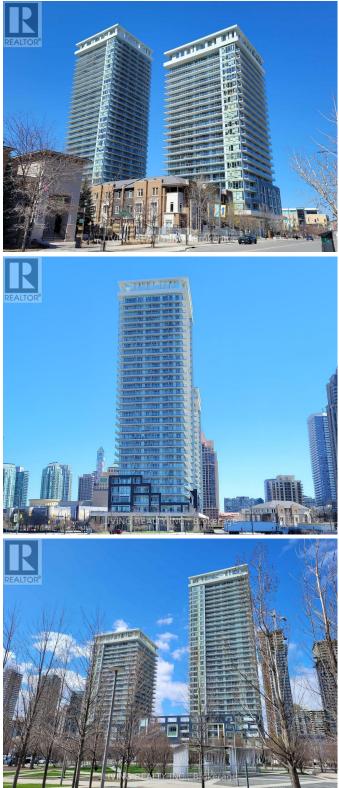

## \$739,900

2 Bedrooms, 2 BathroomsSingle Family

1902 - 360 SQUARE ONE DRIVE, Mississauga, Ontario, L5B0E7

\*Excellent Location\* Award Winning Limelight Towers In The City Center Of Mississauga. Open Concept With Full Size Balcony, High Ceilings, Modern Kitchen With Granite Counters & Center Island. Main Bedroom With 4Pc Ensuite. Steps To Square One Mall, Living Arts Centre, Celebration Square, Sheridan College, Go Station, Hwy 403/401. Excellent Amenities In The Building. 24 Hrs Concierge, Gym, Basketball Court. \*\*\*\* EXTRAS \*\*\*\* Fridge, Stove, B/I Dishwasher, Microwave Oven, Washer & Dryer, Window Coverings, One parking & One Locker. Brand New Flooring and Freshly Painted, Shows well. (id:54154)