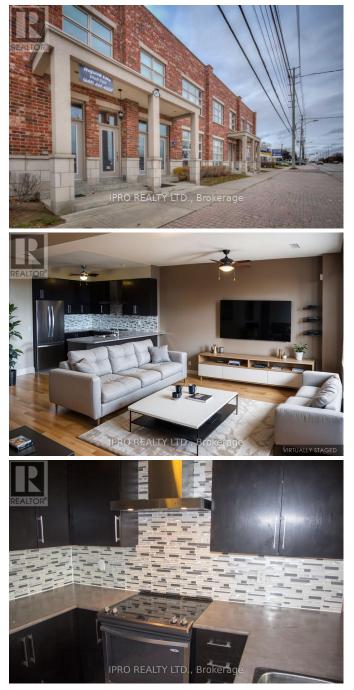

## \$779,900

3 Bedrooms, 2 BathroomsSingle Family

8 - 885 LAKESHORE ROAD E, Mississauga, Ontario, L5E1E2

\*\* Amazing Location \*\* Beautiful Very Spacious Lakeview Townhouse with two bedrooms and den, Situated across from picturesque Lakefront Promenade Park and Marina. Close to public transit, Go Station, shops, lakefront and restaurants. Roof top terrance perfect for barbecues, entertaining or just hanging out and absorbing the breathtaking views of the city. Upcoming Lakeview Village Project will make this part of Mississauga a well sought after location. (id:54154)