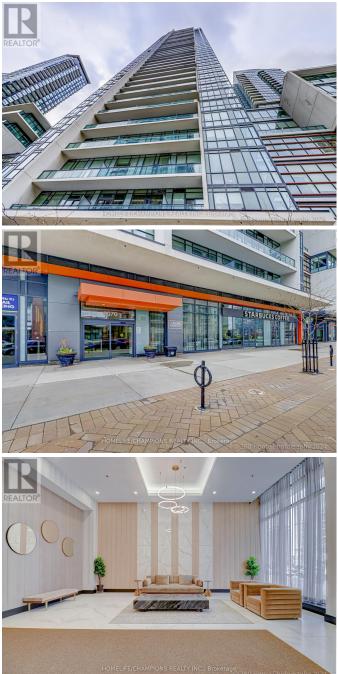

## \$639,000

2 Bedrooms, 2 BathroomsSingle Family

709 - 4070 CONFEDERATION PARKWAY, Mississauga, Ontario, L5B0E9

""Welcome to ""The Grand Residences"" at Parkside Village! This fabulous approximately 765 sq ft (MPAC) unit with 10 ft ceilings features a split two-bedroom layout with two full bathrooms. It has an open-concept kitchen with granite countertops and 5 appliances. The unit also includes large windows and a spacious balcony for outdoor enjoyment. The primary bedroom comes with a walk-in closet and a 4-piece ensuite bathroom. The residence is conveniently located within walking distance to Square One, bus terminals, Go Bus, Sheridan College Campus, Living Arts, City Hall, YMCA, Starbucks, the library, convenience store, and more."" \*\*\*\* EXTRAS \*\*\*\* All Existing appliances: Fridge, Stove, B/I Dishwasher, Stacked Washer/Dryer, all electric light fixtures and all window coverings. 1 Parking and 1 Locker. (id:54154)