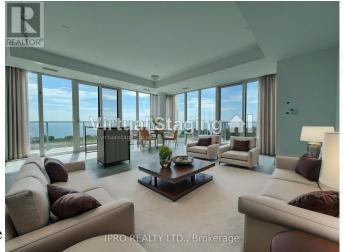

## **Listing ID: W8466474**

\$3600.00 / Monthly

3 Bedrooms, 2 BathroomsSingle Family

1408 - 220 MISSINNIHE WAY, Mississauga, Ontario, L5H0A9

MUST SEE this beautiful never lived in Lake & Skyline view Unit. Chic corner suite 2 Bedroom/2 Bath. 2 spacious Balconies with Lake Views. Huge Windows, 2 Walk Outs, vinal Flooring, Modern Cabinets, & 9' Ceilings. Kitchen W/Island, Quartz Counters & Stainless steel Appliances Open to Living/Dining Room. Primary Bedroom Has Walk in closet & 3 Piece Ensuite Bath W/Glass Shower. Den/In-Suite Laundry/Bedroom 2 & Luxurious 4 Piece Ensuite Bath W/Soaker Tub/Shower. Underground P1 Parking Space & Locker. Stellar Amenities & Walkable Waterfront Community. Close to GO/Transit & Highways. (id:54154)