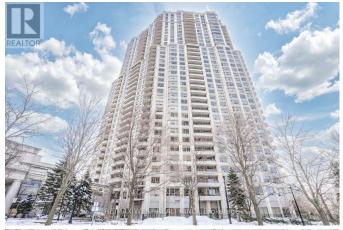

## **Listing ID: W8462104**

\$1,800,000

3 Bedrooms, 3 BathroomsSingle Family

TPH6 - 25 KINGSBRIDGE GARDEN CIRCLE, Mississauga, Ontario, L5R4B1

Welcome To Unit 3306 (Lower Third Penthouse.) Prestigious Condo With Lake Views! Approximately 2,680 Square Feet. Bright & Spacious. Convenient Location By Square One, Highways, Transit, Restaurants & More. Luxurious & Modern Building, Many Amenities Include Concierge, Indoor Pool, Gym & Much More. All Inclusive Maintenance Fee. Click The Virtual Tour To See More. \*\*\*\* EXTRAS \*\*\*\* Chattels: Fridge, Stove, Rangehood, Washer & Dryer, Window Coverings & Electrical Light Fixtures. 2 Parking Spots 1 Tandem, Parks 3 Cars (id:54154)