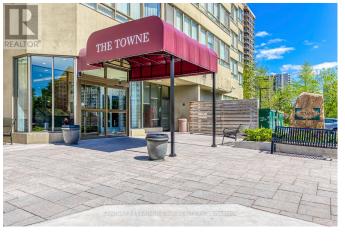

## **Listing ID: W8460056**

\$749,000

3 Bedrooms, 2 BathroomsSingle Family

104 - 3605 KARIYA DRIVE, Mississauga, Ontario, L5B3J4

One Of A Kind Loft Like Condo, Luxury Unit With 10 ft Ceilings! Expansive Windows With Stunning Private Ravine Forested Views, Huge Resident Deck With Hot Tub, A Must See! Your Clients Will Fall In Love With This Spacious (1395Sq.Ft) Tridel Built Luxury Unit With 10Ft Ceiling (and QUIET approximately 5 ft between ceiling and 2nd floor), No Carpet, Crown Moulding, 2Parking, Steps From Square One Shopping Mall, 6 Minutes To Cooksville Go Train, Ensuite Laundry. 24Hrs Gatehouse Security, Tennis Court, Squash Room, Billiards Room, Sauna, Ping Pong Room, Media Room, Party/Meeting Room, Gym, Indoor Pool & Hot Tub, Outdoor Hot Tub On Ravine Area Deck. Private & Secure - Suite is Above Ground Level At Back Of Building.. Must Be Seen To Fully Appreciate Exxpansive Feeling of Loft Like Ceilings. All Amenities included as well AC, Heat, Hydro, Internet, Cable. Upsize or Downsize in Luxury to this, start packing today. (id:54154)