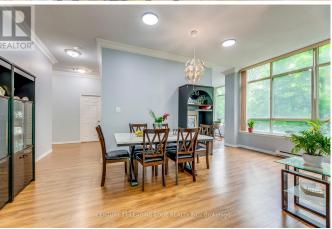

## **Listing ID: W8460056**

\$749,000

3 Bedrooms, 2 BathroomsSingle Family

104 - 3605 KARIYA DRIVE, Mississauga, Ontario, L5B3J4

One Of A Kind Loft Like Condo, Luxury Unit With 10 ft Ceilings! Expansive Windows With Stunning Private Ravine Forested Views, Huge Resident Deck With Hot Tub, A Must See! Your Clients Will Fall In Love With This Spacious (1395Sq.Ft) Tridel Built Luxury Unit With 10Ft Ceiling (and QUIET approximately 5 ft between ceiling and 2nd floor), No Carpet, Crown Moulding, 2Parking, Steps From Square One Shopping Mall, 6 Minutes To Cooksville Go Train, Ensuite Laundry. 24Hrs Gatehouse Security, Tennis Court, Squash Room, Billiards Room, Sauna, Ping Pong Room, Media Room, Party/Meeting Room, Gym, Indoor Pool & Hot Tub, Outdoor Hot Tub On Ravine Area Deck. Private & Secure - Suite is Above Ground Level At Back Of Building.. Must Be Seen To Fully Appreciate Exxpansive Feeling of Loft Like Ceilings. All Amenities included as well AC, Heat, Hydro, Internet, Cable. Upsize or Downsize in Luxury to this, start packing today. (id:54154)