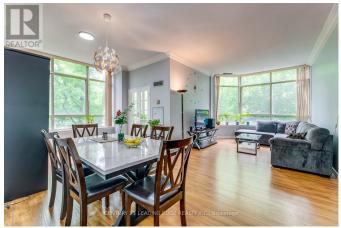

## **Listing ID: W8460056**

\$749,000

3 Bedrooms, 2 BathroomsSingle Family

104 - 3605 KARIYA DRIVE, Mississauga, Ontario, L5B3J4

One Of A Kind Loft Like Condo, Luxury Unit With 10 ft Ceilings! Expansive Windows With Stunning Private Ravine Forested Views, Huge Resident Deck With Hot Tub, A Must See! Your Clients Will Fall In Love With This Spacious (1395Sq.Ft) Tridel Built Luxury Unit With 10Ft Ceiling (and QUIET approximately 5 ft between ceiling and 2nd floor), No Carpet, Crown Moulding, 2Parking, Steps From Square One Shopping Mall, 6 Minutes To Cooksville Go Train, Ensuite Laundry. 24Hrs Gatehouse Security, Tennis Court, Squash Room, Billiards Room, Sauna, Ping Pong Room, Media Room, Party/Meeting Room, Gym, Indoor Pool & Hot Tub, Outdoor Hot Tub On Ravine Area Deck. Private & Secure - Suite is Above Ground Level At Back Of Building.. Must Be Seen To Fully Appreciate Exxpansive Feeling of Loft Like Ceilings. All Amenities included as well AC, Heat, Hydro, Internet, Cable. Upsize or Downsize in Luxury to this, start packing today. (id:54154)