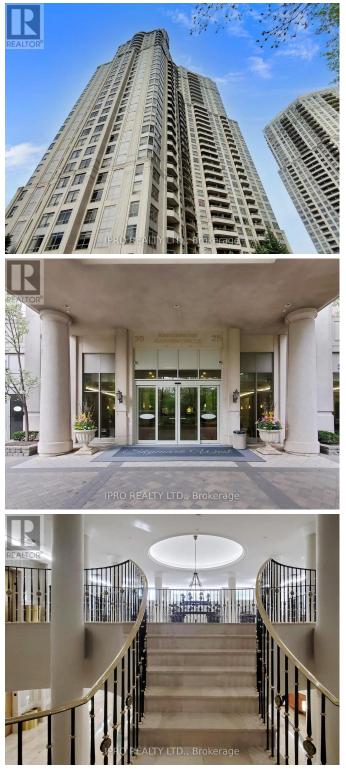

## \$879,000

3 Bedrooms, 2 BathroomsSingle Family

611 - 35 KINGSBRIDGE GARDEN CIRCLE, Mississauga, Ontario, L5R3Z5

Live in one of the most auspicious condominiums of Mississauga. Corner unit, 1400+ Sq ft of amazing floorplan. Rarely offered! Updated laminate throughout, stainless steel appliances, fully functional kitchen area with separate space for breakfast table, gorgeous master bed with ensuite & walk-in closet. 2 parking spots, unobstructed views & more. Amazing area influences surrounding the building. Steps ti new LRT. Close to shopping, 24 hours convenience stores, commercial plaza and more. Minutes to Hwy, Square One Mall, Airport, grocery stores & more. \*\*\*\* EXTRAS \*\*\*\* State of the art amenities: Bowling Alley, pool, party room, gym, sauna, squash court, visitor parking, more. (id:54154)