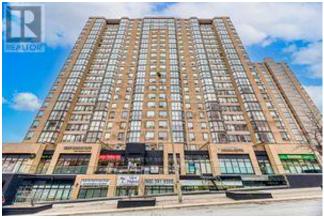

## \$639,000 - 908 - 265 ENFIELD PLACE

## **Listing ID: W8447584**

\$639,000

3 Bedrooms, 2 BathroomsSingle Family

908 - 265 ENFIELD PLACE, Mississauga, Ontario, L5B3Y7

Bright and spacious open concept condo with 2 bedrooms plus solarium/den, 2 full baths, located in the heart of the Mississauga Square One area. Modern kitchen with granite counter tops, breakfast bar and pot lights. NEW Stainless steel appliances inkitchen. Upgraded laminate and porcelain tile flooring throughout the condo. Large open concept combined living and dining room, with solarium. Bright solarium perfect for den or extended living space or 3rd bedroom. Large master bedroom with walk-in closet and 4-piece ensuite. Ensuite laundry with a stacked washer/dryer. Large windows provide great natural light. Ideal location!! Walking distance to Square One shopping mall, movie theater, restaurants, Celebration Square and Kariya Park. Close to University of Toronto (UTM) and Sheridan College. Easy access to 403/401/407, public transit and so much more. \*\*\*\* EXTRAS \*\*\*\* All existing appliances including stainless steel kitchen appliance fridge, stove, dishwasher range hood. Stackable washer/dryer, all light fixtures & window coverings. 1parking spot,1storage locker & plenty of underground visitor parking. (id:54154)