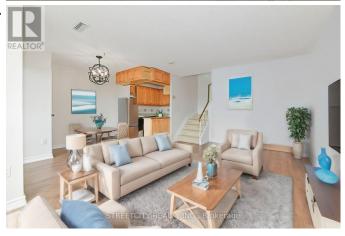

## \$559,000

3 Bedrooms, 1 BathroomsSingle Family

140 - 2001 BONNYMEDE DRIVE, Mississauga, Ontario, L5J4H8

This charming 2-storey condo is nestled in the heart of Clarkson Village and is perfect for 1st time buyers, families, investors & renovators. This corner unit boasts 3 bedrooms, 2 large balconies, overlooking the courtyard & well-maintained green spaces, providing a bright & serene retreat. The open-concept, main floor features a dining & living room, kitchen & entranceway, ideal for entertaining guests. Upstairs, 3 bedrooms, a 4-piece bath & convenient in-unit laundry w a washer/dryer & laundry tub w a separate egress to upstairs service hallway. This low-rise gem is in an excellent location steps away from schools, parks, trails, Clarkson GO, QEW, grocery stores, banks & restaurants w an elevator offering ease of access. The building contains a heated indoor salt pool, underground carwash, outdoor entertaining courtyard, children's playground, sauna, fitness center, free visitor parking & party/meeting room. Don't miss out on the opportunity to call Clarkson Village home. Some Pictures have been virtually staged. \*\*\*\* EXTRAS \*\*\*\* updated LED lighting 2024, Updated handles/locks, flooring on main level updated (id:54154)