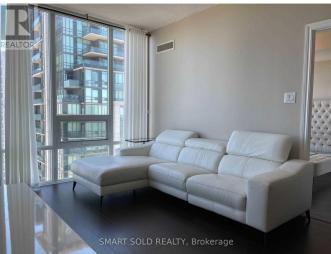

## **Listing ID: W8442072**

\$2790.00 / Monthly

2 Bedrooms, 1 BathroomsSingle Family

3009 - 3525 KARIYA DRIVE, Mississauga, Ontario, L5B0C2

Bright Partially Furnished 2 Spacious Bedrm Condo For Lease In Heart Of Mississauga. Corner Unit With 9' Ft Ceilings. Good SizeBalcony With Spectacular Unobstructed View Of Skyline. Granite Counter Top & S/S Appliances In Kitchen. Hardwood Floor Throughout. Walking Distance To Square One, City Hall & School. Minutes To Hwys 403/Qew & Go Transit. In Door Pool, Sauna, Hot Tub, Fitness Room, Media Room, Games Room, Library, One Underground Car Parking Space. \*\*\*\* EXTRAS \*\*\*\* S/S Fridge, S/S Stove, S/S Dishwasher, B/I Microwave. Washer & Dryer; A Existing Light Fixtures. All Existing Window Blinds. Partial Furnished. (id:54154)