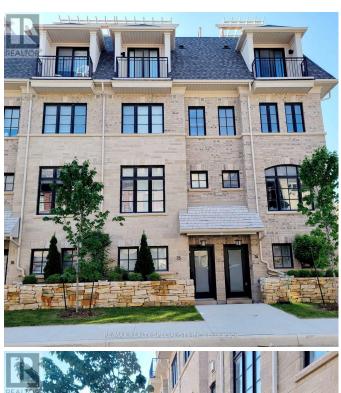

## **Listing ID: W8442024**

\$1,180,000

3 Bedrooms, 2 BathroomsSingle Family

75 - 75-15 LUNA CRESCENT, Mississauga, Ontario, L5M2R6

This is an exquisite, rare brand new contemporary town house with 9.6 ft ceilings with an open concept kitchen plan that is accompanied by a sleek blend of potlights and granite counter tops not to mention a gorgeous cabinetry that comes along with it. The upper level bathroom has a marvelous glass rooftop that lets in sunlight as one enjoys a soaker tub. The same bathroom also boasts of a frame less enclosed shower. This townhouse also comes with a private, enclosed rooftop terrace with a gas line connection for BBQ making the summer enjoyable. One more thing! This townhouse comes with as tacked ,rare Tandem 2 car lift parking! It is situated close to downtown streetsville with so many amenities you can dream of and a walking distance to go station. Highway 401,403 and 407 are within reach as well and not to mention credit valley hospital and University of Toronto. Mi-way transit is just steps away which makes it very easy to commute as well. \*\*\*\* EXTRAS \*\*\*\* It comes with kitchen granite counter tops, back splash, pot lights in the kitchen and hardwood flooring in the living room and some sections on the upper floor. (id:54154)