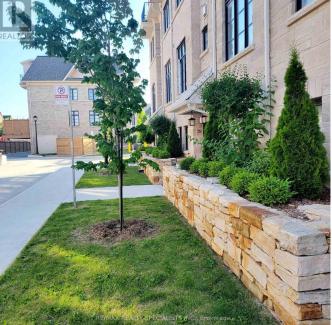

## **Listing ID: W8442024**

\$1,180,000

3 Bedrooms, 2 BathroomsSingle Family

75 - 75-15 LUNA CRESCENT, Mississauga, Ontario, L5M2R6

This is an exquisite, rare brand new contemporary town house with 9.6 ft ceilings with an open concept kitchen plan that is accompanied by a sleek blend of potlights and granite counter tops not to mention a gorgeous cabinetry that comes along with it. The upper level bathroom has a marvelous glass rooftop that lets in sunlight as one enjoys a soaker tub. The same bathroom also boasts of a frame less enclosed shower. This townhouse also comes with a private, enclosed rooftop terrace with a gas line connection for BBQ making the summer enjoyable. One more thing! This townhouse comes with as tacked ,rare Tandem 2 car lift parking! It is situated close to downtown streetsville with so many amenities you can dream of and a walking distance to go station. Highway 401,403 and 407 are within reach as well and not to mention credit valley hospital and University of Toronto. Mi-way transit is just steps away which makes it very easy to commute as well. \*\*\*\* EXTRAS \*\*\*\* It comes with kitchen granite counter tops, back splash, pot lights in the kitchen and hardwood flooring in the living room and some sections on the upper floor. (id:54154)