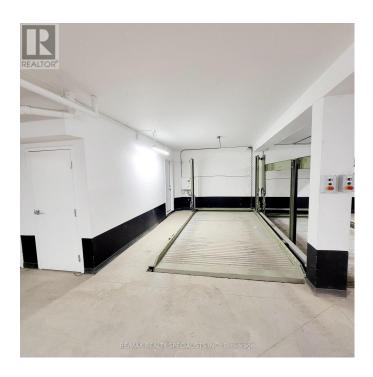

## **Listing ID: W8442024**

\$1,180,000

3 Bedrooms, 2 BathroomsSingle Family

75 - 75-15 LUNA CRESCENT, Mississauga, Ontario, L5M2R6

This is an exquisite, rare brand new contemporary town house with 9.6 ft ceilings with an open concept kitchen plan that is accompanied by a sleek blend of potlights and granite counter tops not to mention a gorgeous cabinetry that comes along with it. The upper level bathroom has a marvelous glass rooftop that lets in sunlight as one enjoys a soaker tub. The same bathroom also boasts of a frame less enclosed shower. This townhouse also comes with a private, enclosed rooftop terrace with a gas line connection for BBQ making the summer enjoyable. One more thing! This townhouse comes with as tacked ,rare Tandem 2 car lift parking! It is situated close to downtown streetsville with so many amenities you can dream of and a walking distance to go station. Highway 401,403 and 407 are within reach as well and not to mention credit valley hospital and University of Toronto. Mi-way transit is just steps away which makes it very easy to commute as well. \*\*\*\* EXTRAS \*\*\*\* It comes with kitchen granite counter tops, back splash, pot lights in the kitchen and hardwood flooring in the living room and some sections on the upper floor. (id:54154)