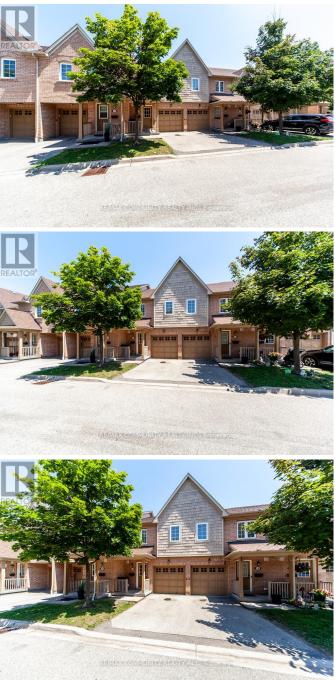

## \$889,900

4 Bedrooms, 3 BathroomsSingle Family

22 - 3150 ERIN CENTRE BOULEVARD W, Mississauga, Ontario, L5M7Z4

Ideally located in the most soughted Churchill Meadows. Open concept town house offers modern living in a vibrant community with 3 spacious bedrooms 3 washrooms and a finished basement that can be used as a rec room, home office, guest room and boasts of a full bathroom. Close to hwy, steps to schools, mall, plaza, parks and Hwy 403. Its a beautiful house well cared for by its owners. (id:54154)