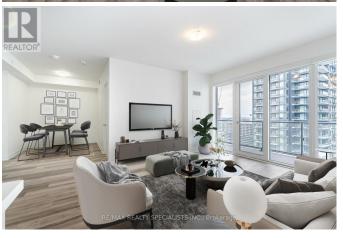

## \$718,800

(id:54154)

3 Bedrooms, 2 BathroomsSingle Family

1802 - 4675 METCALFE AVENUE, Mississauga, Ontario, L5M0Z8

Welcome to this fabulous 2+Den unit, versatile enough to serve as a third bedroom, featuring two full baths and 9' smooth ceilings at Erin Square. This unit includes a parking space and a locker. The well-designed layout offers incredible views with a wraparound balcony showcasing east to west views, including lake views and sunsets from the primary bedroom and balcony! With 880 sqft plus balcony space, natural light floods in from all angles. Stylish wide plank laminate flooring runs throughout. The modern kitchen boasts stainless steel appliances and quartz countertops. Nestled in a prime Mississauga location, you're just steps away from Erin Mills Town Centre's shops and dining options. Nearby, you'll find great, highranking schools, Credit Valley Hospital, and easy access to highways 403, 401, and 410, adding to the convenience. The building offers a 24-hour concierge, a guest suite, a games room, a rooftop outdoor pool, terrace, lounge, BBQs, and a fitness club. \*\*\*\* EXTRAS \*\*\*\* \*\* INCREDIBLE WRAPAROUND BALCONY \*\*