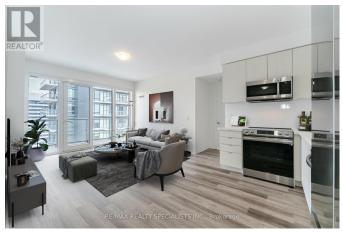

## \$718,800

(id:54154)

3 Bedrooms, 2 BathroomsSingle Family

1802 - 4675 METCALFE AVENUE, Mississauga, Ontario, L5M0Z8

Welcome to this fabulous 2+Den unit, versatile enough to serve as a third bedroom, featuring two full baths and 9' smooth ceilings at Erin Square. This unit includes a parking space and a locker. The well-designed layout offers incredible views with a wraparound balcony showcasing east to west views, including lake views and sunsets from the primary bedroom and balcony! With 880 sqft plus balcony space, natural light floods in from all angles. Stylish wide plank laminate flooring runs throughout. The modern kitchen boasts stainless steel appliances and quartz countertops. Nestled in a prime Mississauga location, you're just steps away from Erin Mills Town Centre's shops and dining options. Nearby, you'll find great, highranking schools, Credit Valley Hospital, and easy access to highways 403, 401, and 410, adding to the convenience. The building offers a 24-hour concierge, a guest suite, a games room, a rooftop outdoor pool, terrace, lounge, BBQs, and a fitness club. \*\*\*\* EXTRAS \*\*\*\* \*\* INCREDIBLE WRAPAROUND BALCONY \*\*