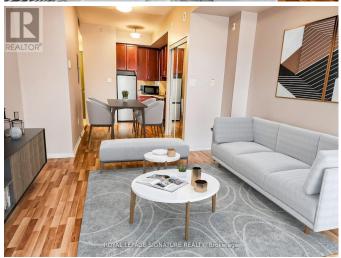

## **Listing ID: W8438268**

\$419,999

, 1 BathroomsSingle Family

407 - 5150 WINSTON CHURCHILL BOULEVARD, Mississauga, Ontario, L5M0P1

This cozy bachelor suite in the prime neighbourhood of Churchill Meadows is a perfect starter home if you're looking to jump into the market or for investors looking for a solid rental property at a great price! Featuring ceramic flooring, a large ensuite laundry, a 3 piece bathroom, tons of cupboard space and mirrored closets. Includes one underground parking spot. (id:54154)