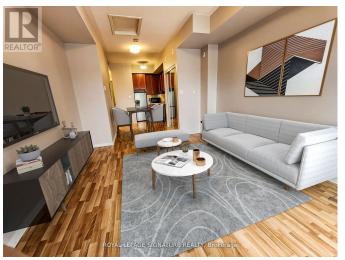

## **Listing ID: W8438268**

\$419,999

, 1 BathroomsSingle Family

407 - 5150 WINSTON CHURCHILL BOULEVARD, Mississauga, Ontario, L5M0P1

This cozy bachelor suite in the prime neighbourhood of Churchill Meadows is a perfect starter home if you're looking to jump into the market or for investors looking for a solid rental property at a great price! Featuring ceramic flooring, a large ensuite laundry, a 3 piece bathroom, tons of cupboard space and mirrored closets. Includes one underground parking spot. (id:54154)