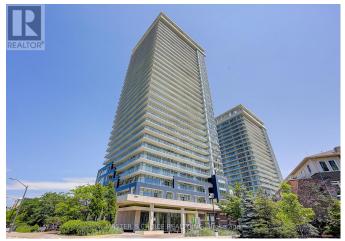

## \$629,000 - 2604 - 360 SQUARE ONE DRIVE

## **Listing ID: W8435416**

\$629,000

2 Bedrooms, 1 BathroomsSingle Family

2604 - 360 SQUARE ONE DRIVE, Mississauga, Ontario, L5B0G7

Absolutely Gorgeous Unit With Southern Exposure. 9 Feet Ceiling. Award Winning Daniel Limelight Building! Bright Unobstructed Views With Floor-To-Ceiling Windows & Laminate Flooring Throughout The Living Areas. Just Next To Square One, Sheridan College And All Possible Amenities. Easy Access To All Major Highways 401/403/407 & Q.E.W.. Upgraded Unit, The Indoor/Outdoor Amenities, Full Basketball Court Gym, Fitness Centre, Media Lounge, Home Theatre, Party Room, Rooftop Terrace. \*\*\*\* EXTRAS \*\*\*\* Fridge, Stove, Washer, Dryer, B/I Dishwasher, All Electric Light Fixtures, All Window Coverings (id:54154)