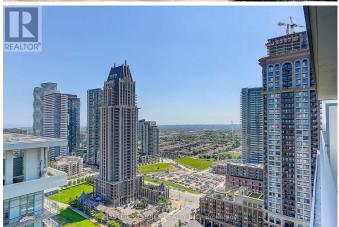

## **Listing ID: W8435416**

\$629,000

2 Bedrooms, 1 BathroomsSingle Family

2604 - 360 SQUARE ONE DRIVE, Mississauga, Ontario, L5B0G7

Absolutely Gorgeous Unit With Southern Exposure. 9 Feet Ceiling. Award Winning Daniel Limelight Building! Bright Unobstructed Views With Floor-To-Ceiling Windows & Laminate Flooring Throughout The Living Areas. Just Next To Square One, Sheridan College And All Possible Amenities. Easy Access To All Major Highways 401/403/407 & Q.E.W.. Upgraded Unit, The Indoor/Outdoor Amenities, Full Basketball Court Gym, Fitness Centre, Media Lounge, Home Theatre, Party Room, Rooftop Terrace. \*\*\*\* EXTRAS \*\*\*\* Fridge, Stove, Washer, Dryer, B/I Dishwasher, All Electric Light Fixtures, All Window Coverings (id:54154)