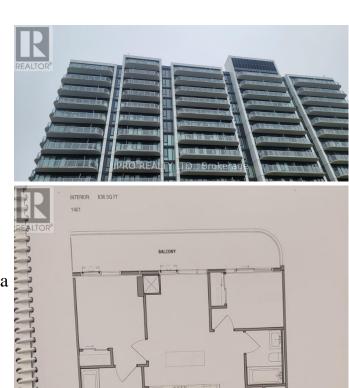

## **Listing ID: W8434078**

\$3000.00 / Monthly

2 Bedrooms, 2 BathroomsSingle Family

1401 - 220 MISSINNIHE WAY, Mississauga, Ontario, L5H0A9

Discover luxury living in this stunning 2 bedroom plus den condo, offering 2 full washrooms and a generous balcony. Set in a charming and secure neighbourhood, near top-rated schools, this condo is defined by it's premium finishes and prime location. This unit is situated on the top floor with bright and unobstructed stunning views on greenery and Square One's skyline. The interior is adorned with laminate flooring, a spacious kitchen and a bright, open-plan living and dining area. Building amenities such as fitness centre, party room, ground floor retail convenience and parks of Port Credit with a free community shuttle to Port Credit GO station. A must see property, complete with built-in fridge, stove, dishwasher, microwave, washer and dryer, internet, one parking and one locker included. (id:54154)