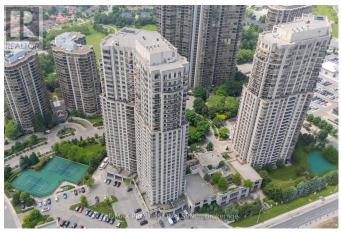

## \$2,500,000 - 3511 - 25 KINGSBRIDGE GARDEN CIRCLE

## **Listing ID: W8430174**

\$2,500,000

3 Bedrooms, 3 BathroomsSingle Family

3511 - 25 KINGSBRIDGE GARDEN CIRCLE, Mississauga, Ontario, L5R4B1

Grand Penthouse II in the Prestigious Tridel built Skymark West II. This truly exceptional property was recently renovated with the best materials. No detail has been overlooked. The contemporary gourmet kitchen was designed with impeccable taste by Gaggenau and showcases impressive Cambia Quartz Countertops with back splash & a waterfall edge 7 foot centre island. Formal dining, living & family room boasts seamless 10' wide light oak flooring, numerous chandeliers, pot lights, gorgeous window blinds with remote, 2 sided gas fireplace and built-in wall units. 2 balconies + terrace offer unobstructed north, east & south views. Renovated bathrooms, marble floors and 10' ceilings. You will enjoy the 3000 sqft of luxury living space with the stunning sunrise & sunsets. \*\*\*\* EXTRAS \*\*\*\* 3 owned parking spaces next to elevator lobby. #93, #94, #96. 30,000 sqft of exceptional amenities. (id:54154)