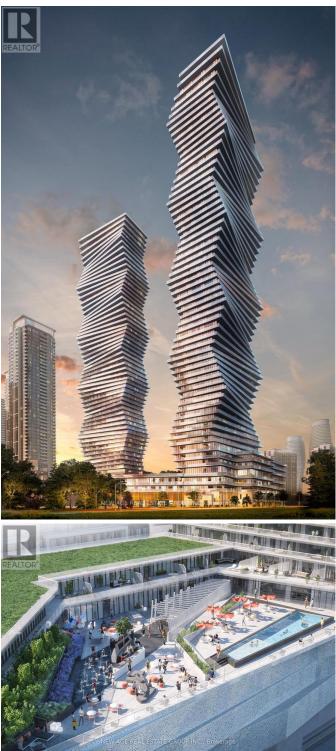

## \$3400.00 / Monthly

3 Bedrooms, 2 BathroomsSingle Family

4110 - 3900 CONFEDERATION PARKWAY W, Mississauga, Ontario, L5B0M3

Located on 41st floor, corner unit 2Br+Den with 2 Bathroom. This unit features 9ft smooth ceiling, high quality floors, large living/dining room with floor to ceiling corner windows and walkout to wraparound balcony, open kitchen w/ quartz counters and integrated appliances, Primary bedroom w/3Pc En-suite Bath, with facing towards CN tower/Lake/ City view. Den perfect as home office, professionally painted, storage locker and 1 parking spot available. The property is close to SQ1 shopping mall, 401/403 HWY, public parks & Transit, Restaurants, schools, and grocery stores. \*\*\*\* EXTRAS \*\*\*\* Built-in Refrigerator, Stove, Dishwasher, and Microwave, Washer & Dryer, 24 Hr concierge service, outdoor pool, gym (id:54154)