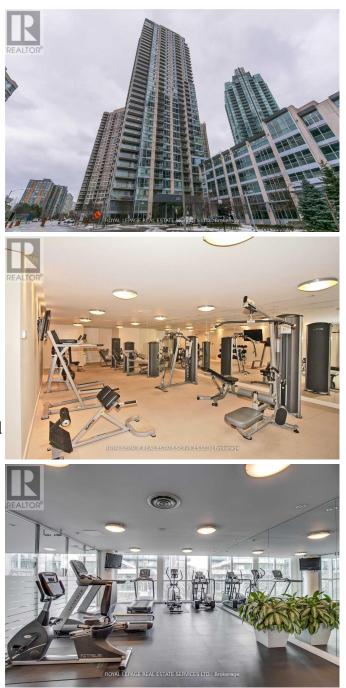

## \$698,888

3 Bedrooms, 2 BathroomsSingle Family

1710 - 225 WEBB DRIVE, Mississauga, Ontario, L5B4P2

Rarely Available gorgeous Corner 2 bedroom plus den unit ""Jasmine' Model In The Building With A Classic Flowing And Split Bdrm Floor Plan. Soaring 9 Foot Ceilings. With Southwest View In The Heart Of City Centre Breathtaking And Unobstructed South West View Of The City And Lake Ontario. Wrap Around Floor To Ceiling Windows And Full Of Natural Light. Granite Counters, Kitchen Island And Extended Cabinets. Generously Sized Bdrms. Huge Sunny 5'X19' Balcony. Location, Location Location! Steps To City Hall, Ymca, Central Library, Square one ,Bus Hub, Go Train Station, Highway, And More. A Short Drive To U Of T Mississauga Campus. Hwy 403 And Qew Easily Accessed. \*\*\*\* EXTRAS \*\*\*\* Amenities: 24/7 Security, Indoor Pool, Conference Room, Gym, Spa, Sauna, Indoor And Outdoor Hot Tubs, Guest Suites, Party Room, Movie Screen Room, Outdoor Terraces, Etc. Clean And Safe Building, Family Friendly (id:54154)