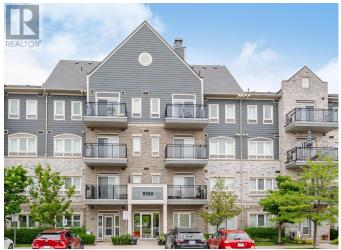

## \$599,900 - 305 - 5150 WINSTON CHURCHILL BOULEVAI

## \$599,900

1 Bedrooms, 1 BathroomsSingle Family

305 - 5150 WINSTON CHURCHILL BOULEVARD, Mississauga, Ontario, L5M0P1

Upgraded Sun-filed Corner Unit in Prime Location of Churchill Meadows. Home boasts a spacious 756sqft, Stunning Panoramic Windows that fill the space with natural light. Key features include, 9ft Ceilings, Generous Size Open Concept Living Room with Modern Upgraded Kitchen, w/center Island, Quartz counters, perfect for casual dining or entertaining. New Engineered Hardwood Flooring & Baseboards, Recently Painted, 2 Balconies: Accessible from both the living room and the Primary bedroom, Updated Bath, Updated Electrical light fixtures. Low Maintenance fee. Convenient access to Transit, major highways including 403, 401 & QEW. Close proximity to Credit Valley Hospital, schools & parks, making this perfect home for a family or investors. (id:54154)