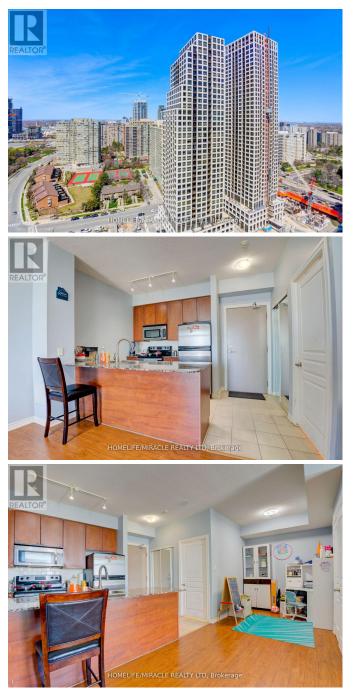

## \$579,000

2 Bedrooms, 1 BathroomsSingle Family

2807 - 3525 KARIYA DRIVE, Mississauga, Ontario, L5B0C2

Excellent Value. Stunning Kit W/Granite Counter & S/S Appl, Breakfast Bar. Nice Flooring In Liv/Din/Den. Master Bdrm With W/I Closet. Custom Light Fixtures. Balcony W/Clear View. Excellent Location ! Walk To Square One, Celebration Square, Public, Transit, Schools & More! \*\*\*\* EXTRAS \*\*\*\* S/S Fridge, S/S Stove, S/S B/I Dishwasher, S/S B/I Microwave, Washer & Dryer. All Elect Light Fixtures, Window Covering. (id:54154)