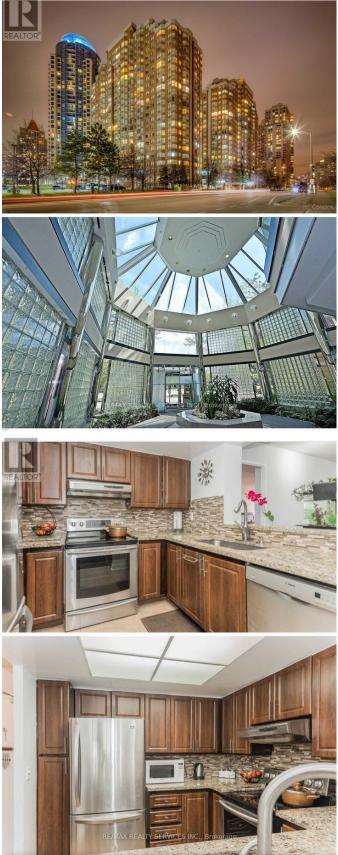

## \$3200.00 / Monthly

3 Bedrooms, 2 BathroomsSingle Family

2211 - 335 WEBB DRIVE, Mississauga, Ontario, L5B3Z9

Bright And Spacious Unit With Lots Of Light.This Unit Offers Living & Dinning Area,2 Bdrms + Den Can Be Use As 3rd Bedroom , 2 Full Bath, Ensuite Laundry/Storage Rm. Master Bed Has W/I Closet And 2nd Bdrm Has Large Closet. Walking Distance To Square One, Living Arts Center, Ymca, Bus Terminal, Sheridan College, Easy Access To Hwys. 24Hrs Concierge & Great Building Amenities Including Indoor Pool, Party/Meeting Room .Exercise Room. \*\*\*\* EXTRAS \*\*\*\* Ss Fridge, Stove, B/I Dishwasher, Washer/Dryer, All Elf's And Window Coverings.1 Locker, 1 Parking (id:54154)