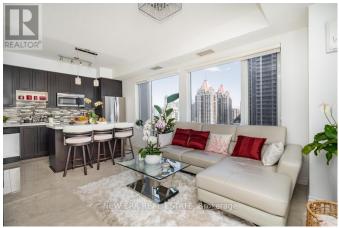

## \$649,000

2 Bedrooms, 2 BathroomsSingle Family

1408 - 385 PRINCE OF WALES DRIVE, Mississauga, Ontario, L5B0C6

Spectacular Upgraded Corner Unit in the Heart of Mississauga boasting Panoramic views of the Downtown Core. With large windows wrapping around the spacious living area, natural light floods the interior, illuminating every corner with a warm glow. The nine-foot ceilings add to the sense of openness, creating an airy atmosphere that invites relaxation. Meticulously designed with modern finishes and sleek accents, the condo exudes sophistication and style. Amenities Such As 24 Hrs. Concierge, Indoor Pool, Sauna, Gym, Rock Climbing, Virtual Golf, Rooftop Deck/Garden With Bbq, Theatre Room & Media Room take this Building to the Next Level. Steps To Square One Shopping Centre, City Hall, Sheridan College, Celebration Square, Public Library and Cineplex. Quick Access to Hwy 403/410/401& Public Transit. 1 Parking Spot & Locker Included. A True Gem! (id:54154)