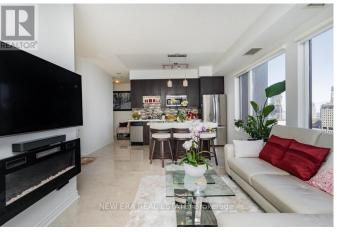

## \$649,000

2 Bedrooms, 2 BathroomsSingle Family

1408 - 385 PRINCE OF WALES DRIVE, Mississauga, Ontario, L5B0C6

Spectacular Upgraded Corner Unit in the Heart of Mississauga boasting Panoramic views of the Downtown Core. With large windows wrapping around the spacious living area, natural light floods the interior, illuminating every corner with a warm glow. The nine-foot ceilings add to the sense of openness, creating an airy atmosphere that invites relaxation. Meticulously designed with modern finishes and sleek accents, the condo exudes sophistication and style. Amenities Such As 24 Hrs. Concierge, Indoor Pool, Sauna, Gym, Rock Climbing, Virtual Golf, Rooftop Deck/Garden With Bbq, Theatre Room & Media Room take this Building to the Next Level. Steps To Square One Shopping Centre, City Hall, Sheridan College, Celebration Square, Public Library and Cineplex. Quick Access to Hwy 403/410/401& Public Transit. 1 Parking Spot & Locker Included. A True Gem! (id:54154)