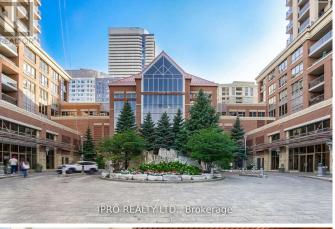

## \$499,888

2 Bedrooms, 2 BathroomsSingle Family

708 - 4090 LIVING ARTS DRIVE, Mississauga, Ontario, L5B4M8

\*View Multimedia Tour\* \*Welcome To This Daniel Corporations Builder Capital Tower North Tower Building\* \*Gorgeous & Immaculately Kept Condo\* \*1 Bedroom + Oversized Den With 2 Full Baths Boasting 776 Sq.Ft\* \*Located In The Heart Of Mississauga By Square One\* \*Modern Layout W/Natural Sunlight Throughout\* \*Open Concept Living & Dining Area Walks Out To Large Balcony With Unobstructed Views Of Cityscapes & Park\* \*Trendy Kitchen Featuring Granite Countertop With Breakfast Bar, Custom Backsplash & Cabinetry\* \*Spacious Primary Bedroom With 4Pc Ensuite & Mirrored Closet\* \*Huge Den With Plenty Of Useable Space As An Office Or 2nd Bdrm & 3Pc Bath, Owner Is Using The Den As 2nd Bedroom\* \*Many Upgrades Throughout Including Hardwood Floors, High End Light Fixtures & Pot Lights Just To Name The Few\* \*World Class Building Amenities That Make Life That Much Better: 24 Hr Concierge, Party Room, Olympic Size Indoor Pool With Hot Tub, Cardio Room, Weight Room Gym, Bbq Terrace, Social/Meeting Room, Billiard & Pool Table Room, Virtual Golf Room, Guest Suites, Don't Need To Step Out For Workout!\* \*The Balcony Is Like Terrace Size With Very Refreshing View\* \*The