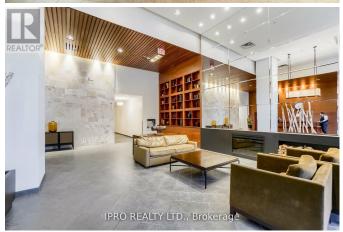

## \$499,888

2 Bedrooms, 2 BathroomsSingle Family

708 - 4090 LIVING ARTS DRIVE, Mississauga, Ontario, L5B4M8

\*View Multimedia Tour\* \*Welcome To This Daniel Corporations Builder Capital Tower North Tower Building\* \*Gorgeous & Immaculately Kept Condo\* \*1 Bedroom + Oversized Den With 2 Full Baths Boasting 776 Sq.Ft\* \*Located In The Heart Of Mississauga By Square One\* \*Modern Layout W/Natural Sunlight Throughout\* \*Open Concept Living & Dining Area Walks Out To Large Balcony With Unobstructed Views Of Cityscapes & Park\* \*Trendy Kitchen Featuring Granite Countertop With Breakfast Bar, Custom Backsplash & Cabinetry\* \*Spacious Primary Bedroom With 4Pc Ensuite & Mirrored Closet\* \*Huge Den With Plenty Of Useable Space As An Office Or 2nd Bdrm & 3Pc Bath, Owner Is Using The Den As 2nd Bedroom\* \*Many Upgrades Throughout Including Hardwood Floors, High End Light Fixtures & Pot Lights Just To Name The Few\* \*World Class Building Amenities That Make Life That Much Better: 24 Hr Concierge, Party Room, Olympic Size Indoor Pool With Hot Tub, Cardio Room, Weight Room Gym, Bbq Terrace, Social/Meeting Room, Billiard & Pool Table Room, Virtual Golf Room, Guest Suites, Don't Need To Step Out For Workout!\* \*The Balcony Is Like Terrace Size With Very Refreshing View\* \*The