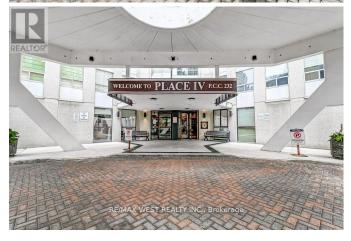

## **Listing ID: W8411252**

\$750,000

3 Bedrooms, 2 BathroomsSingle Family

PH5 - 3650 KANEFF CRESCENT, Mississauga, Ontario, L5A4A1

Spectacular penthouse corner suite with panoramic southwest views of lake and city skyline! Spacious 3-bedroom layout with 2 spa bathrooms. Approximately 1,681 square feet of luxury living! Gourmet kitchen boasts granite counters, pot lights, custom back splash and breakfast area. Open concept living & dining with crown moulding and wood floors. Fabulous building amenities include 24-hour concierge, indoor pool, sauna, gym, underground parking and beautifully landscaped grounds. Conveniently located minutes to Square One shopping, great dining, highways, transit and schools. Welcome Home! No pets allowed in this building. (id:54154)