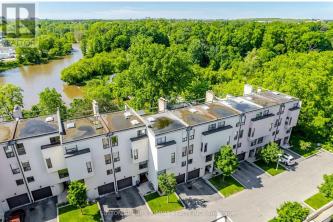

## \$799,000

4 Bedrooms, 4 BathroomsSingle Family

7 - 24 REID DRIVE, Mississauga, Ontario, L5M2A6

A spectacular million-dollar, credit river ravine view! This light filled, modern townhome has 11 ft flat ceilings, crown molding, 6 baseboards & dark bamboo hardwood floors throughout. Kitchen boasts a black mirrored quartz counter top, polished porcelain tile floor, glass subway tile backsplash & stainless-steel detail. The main floor looks out to credit river ravine forest off the back deck. The open staircase leads to second floor with 3 bedrooms, one with an ensuite bathroom, walk-in closet and incredible view. The main bathroom has a white phoenix stone counter & modern porcelain pebble tiles for that spa-like feel. The remaining top floor has a private 4th bedroom, walk-through closet & 3piece bathroom with a porcelain tile floor & walkin shower. Off the top floor is a large, 11x14 incredible terrace with a most spectacular 5 km, view of the credit river. A nature lovers paradise in the city within an 8 minute, walking distance to the Go Train & the village of Streetsville. \*\*\*\* EXTRAS \*\*\*\* Click on Multi Media virtual tour (id:54154)