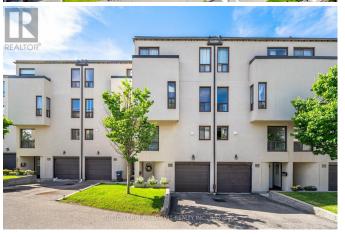

## \$799,000

4 Bedrooms, 4 BathroomsSingle Family

7 - 24 REID DRIVE, Mississauga, Ontario, L5M2A6

A spectacular million-dollar, credit river ravine view! This light filled, modern townhome has 11 ft flat ceilings, crown molding, 6 baseboards & dark bamboo hardwood floors throughout. Kitchen boasts a black mirrored quartz counter top, polished porcelain tile floor, glass subway tile backsplash & stainless-steel detail. The main floor looks out to credit river ravine forest off the back deck. The open staircase leads to second floor with 3 bedrooms, one with an ensuite bathroom, walk-in closet and incredible view. The main bathroom has a white phoenix stone counter & modern porcelain pebble tiles for that spa-like feel. The remaining top floor has a private 4th bedroom, walk-through closet & 3piece bathroom with a porcelain tile floor & walkin shower. Off the top floor is a large, 11x14 incredible terrace with a most spectacular 5 km, view of the credit river. A nature lovers paradise in the city within an 8 minute, walking distance to the Go Train & the village of Streetsville. \*\*\*\* EXTRAS \*\*\*\* Click on Multi Media virtual tour (id:54154)