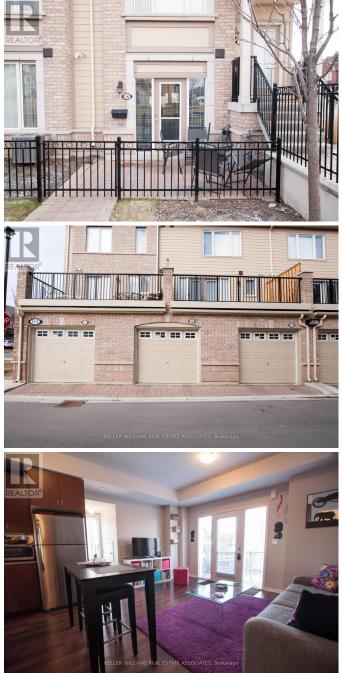

## \$579,990

1 Bedrooms, 1 BathroomsSingle Family

16 - 3115 BOXFORD CRESCENT, Mississauga, Ontario, L5M0X1

Bright & Spacious one bedroom unit with garage parking & tonnes of natural light! Located in the highly sought after Churchill Meadows area, located in the heart of the community with easy access to the complex playground, garden & gazebo. This unit boasts gorgeous laminate flooring, stainless steel appliances, an open concept living space, ensuite laundry and a large bedroom with walk-in closet. Easy access to the 403, Erin Mills Town Centre, Credit Valley Hospital & amazing restaurants. Come before its too late! (id:54154)