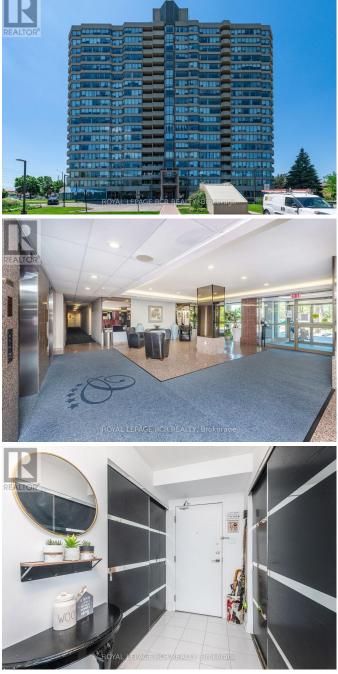

## \$669,900

2 Bedrooms, 2 BathroomsSingle Family

209 - 700 CONSTELLATION DRIVE, Mississauga, Ontario, L5R3G8

\*\*Included in condo fees heat, hydro, water & cable\*\*\*. This sprawling sun filled condo is on the southwest corner of the building, wrapped in windows. This 1400 square foot beauty boasts 2 bedrooms and 2 full bathrooms, and is in very well managed building. Inclusions: 2 parking spaces, storage locker, 24/7 concierge service. Updates: Open concept kitchen (18), heating and A/C (24), modern lighting, all appliances. Building amenities: Pool change rooms/saunas (renovated 21), gym, racquet ball/basketball, squash/ping pong, a party room and guest suite for a rental fee. Barbeques, patio, gazebo, tennis court/pickleball, dog park, extensive visitor parking. (id:54154)