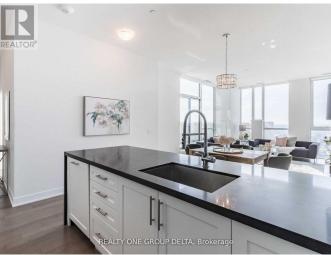

## **Listing ID: W8372892**

\$1,249,000

2 Bedrooms, 2 BathroomsSingle Family

GPH2 - 4055 PARKSIDE VILLAGE DRIVE N, Mississauga, Ontario, L5B0K8

Absolutely Spectacular! This Beautiful Grand Penthouse Has It All: Only 2 Penthouse On This Floor, Smooth Ceiling, Upgraded Engineered Hardwood Floors, Polished Quartz Counters, Upgraded Kitchen Cupboards With Flat Panels On Fridge And Dishwasher And Dove Grey Backsplash. Amazing Panoramic Views From The Wrap Around Terrace. Access To Terrace From Living Room And Both Bedrooms. RARE OPPORTUNITY!! \*\*\*\* EXTRAS \*\*\*\* All Elfs, Window Blinds, Kitchen Aid Appliances Including Fridge, Stove, Hood Fan, Microwave, B/I Dishwasher. Washer And Dryer. Central Vacuum And Equipment. One Parking And One Locker (id:54154)