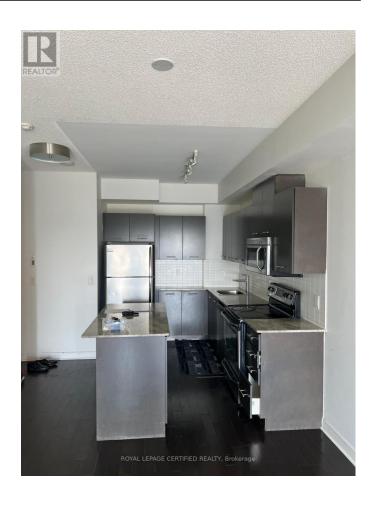

## \$544,900

2 Bedrooms, 1 BathroomsSingle Family

1907 - 360 SQUARE ONE DRIVE, Mississauga, Ontario, L5B0G7

Limelight By Daniels! One Bedroom + Media, Features Designer Kitchen Cabinetry With S/S Appliances, Granite Counter Tops. Bright Unobstructed Views With Floor-To-Ceiling Windows & Laminate Flooring Throughout The Living Areas. Next To Square One Shopping Mall & Sheridan College, Restaurants & Public Transit. Minutes To Highways 401/403/407 & Q.E.W. Rent Includes All Utilities Except Hydro. No Smoking, No Pets Pls. 24Hr Concierge. The Exclusive Use Of'Club Radiance' Amenities Include Fitness/Weight Area, Basketball Court, Media & Party Rooms With An Outdoor Terrace. \*\*\*\* EXTRAS \*\*\*\* S/S Fridge, Stove, B/I Microwave & Dishwasher. Stacked Washer/Dryer, Window Coverings, Parking & Locker. (id:54154)