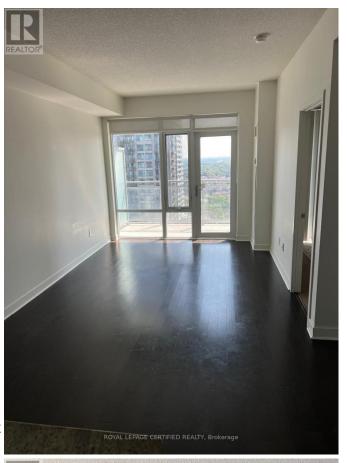

## \$544,900

2 Bedrooms, 1 BathroomsSingle Family

1907 - 360 SQUARE ONE DRIVE, Mississauga, Ontario, L5B0G7

Limelight By Daniels! One Bedroom + Media, Features Designer Kitchen Cabinetry With S/S Appliances, Granite Counter Tops. Bright Unobstructed Views With Floor-To-Ceiling Windows & Laminate Flooring Throughout The Living Areas. Next To Square One Shopping Mall & Sheridan College, Restaurants & Public Transit. Minutes To Highways 401/403/407 & Q.E.W. Rent Includes All Utilities Except Hydro. No Smoking, No Pets Pls. 24Hr Concierge. The Exclusive Use Of'Club Radiance' Amenities Include Fitness/Weight Area, Basketball Court, Media & Party Rooms With An Outdoor Terrace. \*\*\*\* EXTRAS \*\*\*\* S/S Fridge, Stove, B/I Microwave & Dishwasher. Stacked Washer/Dryer, Window Coverings, Parking & Locker. (id:54154)