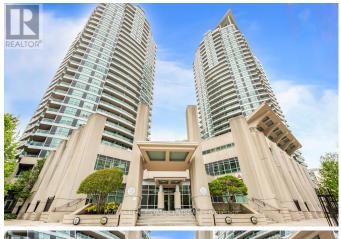

## \$649,900 - 411 - 1 ELM DRIVE

## **Listing ID: W8358308**

\$649,900

2 Bedrooms, 2 BathroomsSingle Family

411 - 1 ELM DRIVE, Mississauga, Ontario, L5B4M1

Nestled in Mississauga's vibrant heart, 2 bedrooms, 2 bathrooms, corner unit, with 1 Parking and 2 Lockers condo offers modern elegance and urban convenience. With a seamless living-dining space, it's a haven of contemporary living. The living and dining area blend effortlessly, bathed in natural light. Hardwood floors and gentle wall hues create a serene ambiance. The sleek gourmet gallery kitchen with eat in nook, features stainless steel appliances and ample cabinetry. The master bedroom boasts a luxurious ensuite, offering a blissful escape. A second bedroom provides flexibility. This condo includes two lockers and a parking spot for added convenience. Explore the vibrant city center or tranquil surrounding neighborhoods easily. With Square One shopping center, eateries, parks, plazas, and amenities nearby, Mississauga offers endless possibilities. Experience urban living & next to new soon to be Hurontario LRT! Too many Amenities to include: Concierge, Indoor Swimming Pool, Sauna, Jacuzzi, Library, Table Tennis Room, Guest Suites, Yoga Room, Lounge, Visitor Parking, Convenience Store, Party Room, Billiards Room & More! \*\*\*\* EXTRAS \*\*\*\* Fresh, Professionally Painted, New Light Fixtures (id:54154)