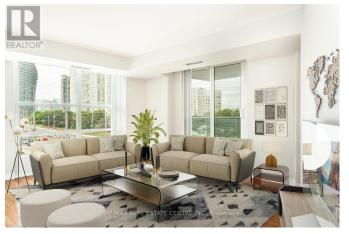

## **Listing ID: W8358308**

\$649,900

2 Bedrooms, 2 BathroomsSingle Family

411 - 1 ELM DRIVE, Mississauga, Ontario, L5B4M1

Nestled in Mississauga's vibrant heart, 2 bedrooms, 2 bathrooms, corner unit, with 1 Parking and 2 Lockers condo offers modern elegance and urban convenience. With a seamless living-dining space, it's a haven of contemporary living. The living and dining area blend effortlessly, bathed in natural light. Hardwood floors and gentle wall hues create a serene ambiance. The sleek gourmet gallery kitchen with eat in nook, features stainless steel appliances and ample cabinetry. The master bedroom boasts a luxurious ensuite, offering a blissful escape. A second bedroom provides flexibility. This condo includes two lockers and a parking spot for added convenience. Explore the vibrant city center or tranquil surrounding neighborhoods easily. With Square One shopping center, eateries, parks, plazas, and amenities nearby, Mississauga offers endless possibilities. Experience urban living & next to new soon to be Hurontario LRT! Too many Amenities to include: Concierge, Indoor Swimming Pool, Sauna, Jacuzzi, Library, Table Tennis Room, Guest Suites, Yoga Room, Lounge, Visitor Parking, Convenience Store, Party Room, Billiards Room & More! \*\*\*\* EXTRAS \*\*\*\* Fresh, Professionally Painted, New Light Fixtures (id:54154)