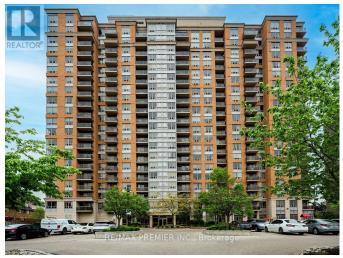

## \$659,999 - 113 - 55 STRATHAVEN DRIVE

## **Listing ID: W8355184**

\$659,999

2 Bedrooms, 2 BathroomsSingle Family

113 - 55 STRATHAVEN DRIVE, Mississauga, Ontario, L5R4G9

Fantastic Value for this Gorgeous Turn Key Newly Renovated 2 BDRM, 2 Bath Stunning 1,015 sqft Private Corner Unit With No Neighbours! Complete Privacy And Comfort For Your Pleasure With an Amazing Floorplan. Bright & Spacious With Lots Of Natural Light, Rare Opportunity to Own a Unit on the Ground Floor! Boast Immaculate Features, Comes Complete With Family Size Galley Kitchen With Breakfast Area, New Appliances, Living Room Walk Out to Your Private Oasis Patio Area! Open Concept Living And Dining Area is Ideal For Entertaining. New Kitchen, New Master Bdrm Ensuite Bath, Carpet Free! 9 Feet Ceilings, Crown Moulding, 6""Baseboards, Freshly Painted the List Goes On. 2 Side by Side Parking, One Locker. BONUS, Maintenance Fees Include Water, Hydro, Heat For Worry Free Living. All Luxuries At Your Finger Tips, Transit, Major Highways, Shopping Malls, Restaurants. \*\*\*\* EXTRAS \*\*\*\* A MUST SEE! Newly Renovated (2024) With \$40,000 Spent IN RENOVATIONS!!! \*\*\*\*\* SHOWS 10+++\*\*\*\* (id:54154)