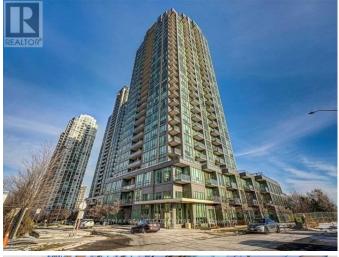

## **Listing ID: W8342536**

\$2700.00 / Monthly

2 Bedrooms, 1 BathroomsSingle Family

3006 - 3525 KARIYA DRIVE, Mississauga, Ontario, L5B0C2

A bright 705 sq. ft. corner unit with balcony and 9 feet floor to ceiling windows offering a stunning panoramic view stretching from the lake in south to Square One shopping centre west. An open concept design with engineered hardwood in the living, dining and den area; and broadloom in the bedroom; two layers of curtains; s/s kitchen appliances and a granite countertop; dryer & brand new washer. A locker and a parking spot, located at the convenient P2 level close to garage entrance. Walking distance to Square One, celebration sq, and Sheridan college.Located between the two transit hubs of Square One & Cooksville; Close to 403 & QEW; and steps from an upcoming LRT station. Excellent Amenities, 24 Hr Secured Building, Games Room, Gym, IndoorPool, Hot Tub, Sauna, Media Room, Party/Meeting Room, Guest Suites, Rooftop Bbq Patio. Finally, this suite comes with guaranteed sunset views of exceptional beauty. \*\*\*\* EXTRAS \*\*\*\* S/S Appliances: Fridge, Stove, B/I Microwave & Dishwasher, Dryer, New Washer, All ELF's & Window Coverings. One Parking & Locker Included. Tenant to Pay Hydro (id:54154)