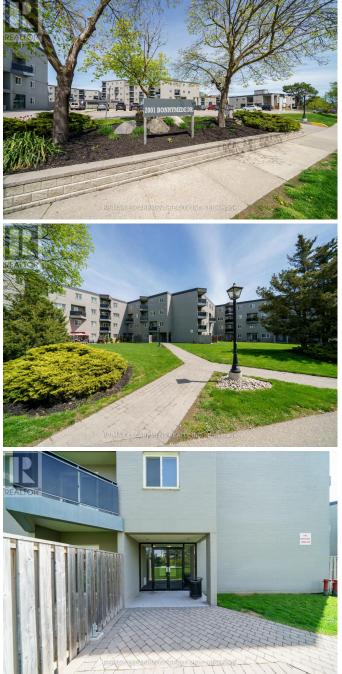

## \$589,000 - 88 - 2001 BONNYMEDE DRIVE N

## \$589,000

3 Bedrooms, 1 BathroomsSingle Family

88 - 2001 BONNYMEDE DRIVE N, Mississauga, Ontario, L5J4H8

Fully renovated in highly sougth after Clarkson neighbourhood. Open Concept with island ,stone counter tops, black S/S appliances, Artisan tile backsplash, 2 large balconies, new fireplace, new bathroom fixtures, ensuite laundry, includes 1 underground parking and 1 large locker. Access to highways, public transport, parks, shopping and more. Locker # 88 (Storage Door #20)-4th floor. Parking # 176 & 91 ( 1 is owned and 1 is rental). Apartment Unit #88 is in Building # 1. (id:54154)