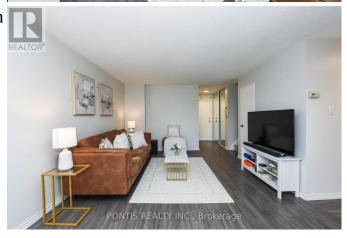

## \$599,000

3 Bedrooms, 2 BathroomsSingle Family

214 - 2001 BONNYMEDE DRIVE, Mississauga, Ontario, L5J4H8

Fabulous 2 Storey Condo In Desirable Clarkson Community, With Renovations Throughout. Main Level Features Newer Laminate Flooring & 2 Piece Powder Room With Newer Toilet, Vanity And Tilt Mirror. Living/Dining Is Bright And Spacious With Walk-Out To Balcony. Fully Renovated Kitchen(2023) With Quartz Counters, Spacious Pantry And S/S Appliances(4) Years Warranty On Kitchen Appliances). Den Is a Formal Room With A Large Window And Sliding Doors. Main Bedroom Features Double Closet, Laundry Room On 2nd Level With Newer Flooring!, Main Bathroom Features A Bathtub And Tiling That Were Recently Refinished, And Newer: Toilet, Vanity, Tilt Mirror And Light!, Newer Furnace And Central Air. All New LED Light Fixtures And Closet Doors. Ample Storage Spaces On Both Levels And A Very Spacious Locker. Walking Distance To Go Train & Public Transit And Schools. Close To Shopping, Qew, Lake Ontario, Trails, Parks And So Much More! (id:54154)