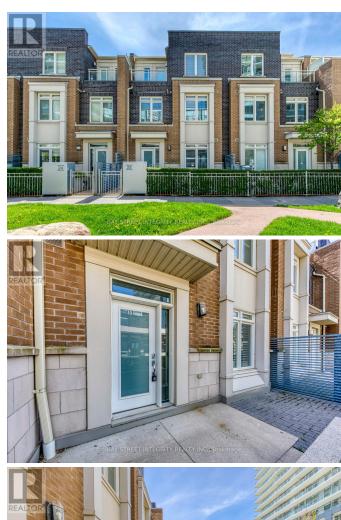

## **\$869,900 - TH25 - 370 SQUARE ONE DRIVE**

## \$869,900

4 Bedrooms, 3 BathroomsSingle Family

TH25 - 370 SQUARE ONE DRIVE, Mississauga, Ontario, L5B0E6

Stunning Modern Style Townhome in the Highly Demanded Community. \$\$\$ Upgrades. 9 Ft Ceiling in Main, Open Concept Kitchen W/Granite countertop, Backsplash & S/S Appliances. All Three Bedrooms have large windows with Lots of Natural Sunlight. Walking Distance to Transit, Shops, Various Restaurants, Library, Parks, YMCA. Mins away from Sheridan College, Square One Shopping Centre. Mins Drive To Hwy 403/401/QEQ. 10 Min To Bronte College And U Of T Mississauga. A Must See! \*\*\*\* EXTRAS \*\*\*\* S/S Fridge, Stove, Dishwasher, Microwave W/Range, Washer, Dryer, All Window Coverings, All Elf's. 1 Parking, 1 Locker. Access To Limelight Amenities: Gym, Vistor Parking, Party Rm, Bbq Terr, Outdoor Living Rm. Visitor Parking At Front Door. (id:54154)