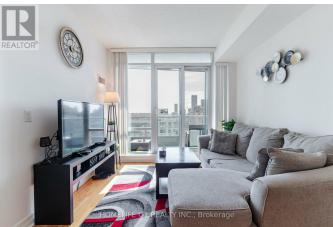

## \$589,900

2 Bedrooms, 1 BathroomsSingle Family

2607 - 1 ELM DRIVE W, Mississauga, Ontario, L5B4M1

Spectacular 1 Bedroom + 1 Den Condo Built By Award Winning Builder Daniels. Located Walking Distance To Square One. Spacious Den Comes With Closet and Plenty Of Space For A Queen Bed - Den Currently Being Used As 2nd Bedroom. One Of The Few Suites In This Building With 9 ft Ceilings. Spacious Primary **Bedroom Contains Large** Workspace/Solarium - Great For Working From Home. Chef's Kitchen Includes Granite Counters, Stainless Steel Appliances & Abundance of Cupboard Space. Enjoy Family Time/Entertaining In Large Living Room and Dining Area. Large Open Balcony With Great View. Ensuite Laundry. Lots of Natural Light In Entire Suite. Do Not Miss. \*\*\*\* EXTRAS \*\*\*\* 1 Underground Parking Space and 1 Locker Included. Amenities Include: Indoor Pool, Sauna, Gym, Exercise Rm, Party & Meeting Rm, Indoor/Outdoor Hot Tub, Theatre, Billiards, Table Tennis. (id:54154)