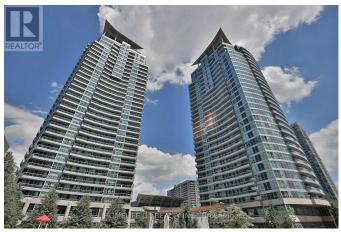

## \$589,900 - 2607 - 1 ELM DRIVE W

## \$589,900

2 Bedrooms, 1 BathroomsSingle Family

2607 - 1 ELM DRIVE W, Mississauga, Ontario, L5B4M1

Spectacular 1 Bedroom + 1 Den Condo Built By Award Winning Builder Daniels. Located Walking Distance To Square One. Spacious Den Comes With Closet and Plenty Of Space For A Queen Bed - Den Currently Being Used As 2nd Bedroom. One Of The Few Suites In This Building With 9 ft Ceilings. Spacious Primary **Bedroom Contains Large** Workspace/Solarium - Great For Working From Home. Chef's Kitchen Includes Granite Counters, Stainless Steel Appliances & Abundance of Cupboard Space. Enjoy Family Time/Entertaining In Large Living Room and Dining Area. Large Open Balcony With Great View. Ensuite Laundry. Lots of Natural Light In Entire Suite. Do Not Miss. \*\*\*\* EXTRAS \*\*\*\* 1 Underground Parking Space and 1 Locker Included. Amenities Include: Indoor Pool, Sauna, Gym, Exercise Rm, Party & Meeting Rm, Indoor/Outdoor Hot Tub, Theatre, Billiards, Table Tennis. (id:54154)