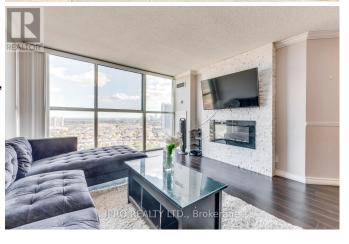

## **Listing ID: W8319614**

\$2900.00 / Monthly

2 Bedrooms, 2 BathroomsSingle Family

2111 - 35 TRAILWOOD DRIVE E, Mississauga, Ontario, L4Z3L6

Gorgeous 2 Bed + 2 Full Bath Condo With Fantastic Unobstructed South East View Of The Lake & The City. This Upgraded Suite Feat. An Open Concept Layout With Laminate Floors & Floor To Ceiling Windows! Entertainers Kitchen With S/S Appliances, Mosaic Backsplash & A Breakfast Bar. Brand New Washer & Dryer. Ikea Closet In Bedrooms. Close To Schools & Hwy 403,401 & 407 And Square One Shopping Centre. Close to future LRT >>rent Includes All Utilities<< \*\*\*\* EXTRAS \*\*\*\* Includes Fitness Room. Indoor Pool, Sauna, Games &Party Room. Large Storage Inside The Unit. S/S Fridge, S/S Stove(2023), S/S B/I Dishwasher(2023), S/S Microwave(2023) & Washer & Dryer(2021). (id:54154)