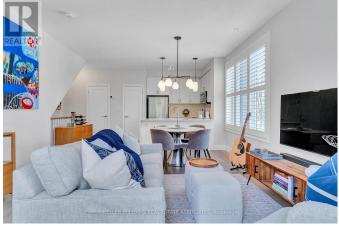

## \$898,800

2 Bedrooms, 3 BathroomsSingle Family

518 - 657 CRICKLEWOOD DRIVE, Mississauga, Ontario, L5G0B8

Two stories of Real Estate Heaven spread across 1,082 square feet + a corner unit! This townhome is in the coveted Mineola community and offers a unique floor plan within a peaceful pocket. It is a true gem, featuring two bedrooms (separate from living spaces), three bathrooms and 9-foot ceilings! Step into a bright, airy living space with large windows that flood the room with natural light. The dining room is open to the living room, creating a perfect space for entertaining. Step into the highly soughtafter community of Mineola East! Embrace this exceptional locale's dynamic and sophisticated atmosphere, offering a seamless blend of luxury, convenience, and a heartwarming community spirit that welcomes you with open arms within minutes to the QEW and Port Credit GO station. \*\*\*\* EXTRAS \*\*\*\* All existing appliances (fridge, stove, dishwasher, upgraded washer/dryer, microwave), all shutters, & all light fixtures. \*\*furnace, AC and hot water tank purchased/owned\*\* (id:54154)