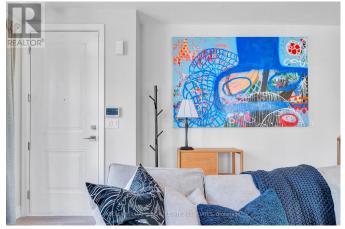

## \$898,800

2 Bedrooms, 3 BathroomsSingle Family

518 - 657 CRICKLEWOOD DRIVE, Mississauga, Ontario, L5G0B8

Two stories of Real Estate Heaven spread across 1,082 square feet + a corner unit! This townhome is in the coveted Mineola community and offers a unique floor plan within a peaceful pocket. It is a true gem, featuring two bedrooms (separate from living spaces), three bathrooms and 9-foot ceilings! Step into a bright, airy living space with large windows that flood the room with natural light. The dining room is open to the living room, creating a perfect space for entertaining. Step into the highly soughtafter community of Mineola East! Embrace this exceptional locale's dynamic and sophisticated atmosphere, offering a seamless blend of luxury, convenience, and a heartwarming community spirit that welcomes you with open arms within minutes to the QEW and Port Credit GO station. \*\*\*\* EXTRAS \*\*\*\* All existing appliances (fridge, stove, dishwasher, upgraded washer/dryer, microwave), all shutters, & all light fixtures. \*\*furnace, AC and hot water tank purchased/owned\*\* (id:54154)