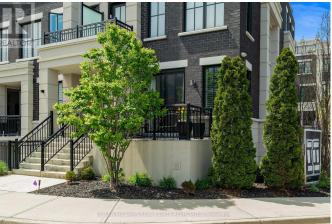

## \$898,800

2 Bedrooms, 3 BathroomsSingle Family

518 - 657 CRICKLEWOOD DRIVE, Mississauga, Ontario, L5G0B8

Two stories of Real Estate Heaven spread across 1,082 square feet + a corner unit! This townhome is in the coveted Mineola community and offers a unique floor plan within a peaceful pocket. It is a true gem, featuring two bedrooms (separate from living spaces), three bathrooms and 9-foot ceilings! Step into a bright, airy living space with large windows that flood the room with natural light. The dining room is open to the living room, creating a perfect space for entertaining. Step into the highly soughtafter community of Mineola East! Embrace this exceptional locale's dynamic and sophisticated atmosphere, offering a seamless blend of luxury, convenience, and a heartwarming community spirit that welcomes you with open arms within minutes to the QEW and Port Credit GO station. \*\*\*\* EXTRAS \*\*\*\* All existing appliances (fridge, stove, dishwasher, upgraded washer/dryer, microwave), all shutters, & all light fixtures. \*\*furnace, AC and hot water tank purchased/owned\*\* (id:54154)