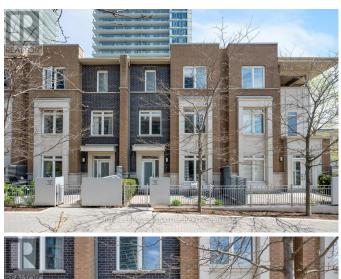

## **\$749,900 - TH14 - 370 SQUARE ONE DRIVE**

## **Listing ID: W8308718**

\$749,900

5 Bedrooms, 3 BathroomsSingle Family

TH14 - 370 SQUARE ONE DRIVE, Mississauga, Ontario, L5B0E6

Location! Location! Right Next To Square One, This 3 Storey, 3 Bedroom, 3 Bathroom, Home Is The Perfect Trifecta. With An Open Concept Kitchen And Breakfast Bar That Flows Elegantly Into The Living And Dining Space. Every Bedroom Is Roomy And Has Tons Of Natural Light. The 3rd Floor Is A Private Retreat Boasting Tons Of Space And Privacy. With A Massive Primary Walk-In Closet And Oversized 5 Piece Bathroom. Dual Entrances With 200 Sq Feet Of Patio Space Plus A Gas Line On A Quiet Neighbourhood. Every Amenity You Can Think Of. Quick, Easy, Indoor Access To Parking, Garbage Room And Locker. \*\*\*\* EXTRAS \*\*\*\* You'll Love Where You Live! Ensuite Laundry, S/S App., Breakfast Bar, Parking & Locker, Access Fitness Center, Media Lounge, Gas Bbq Hook Up On Terr., Locker, Gym, Basketball Crt, Rooftop Gdn, Part Rm, Snow Removal + Landscaping (id:54154)