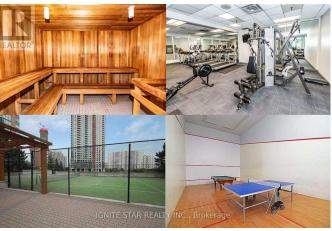

## **Listing ID: W8307930**

\$3000.00 / Monthly

2 Bedrooms, 2 BathroomsSingle Family

2007 - 285 ENFIELD PLACE, Mississauga, Ontario, L5B3Y6

located at Heart Of Mississauga, Best Location, Beautiful Split, Spectacular & Bright Open Concept 2 Bed+Den 2 Bath unit. All Inclusive!!! South West Facing Japanese Garden And Park. Sun-Filled Home. Two Washrooms, Laundry Set. Kitchen, Laminate Floor Throughout. 24Hrs Security. Indoor Pool, Jacuzzi, Tennis, Gym, Sauna, Party Room. Plenty Of Visitor's Parking. Close To All Amenities, Bus Terminal. Approx 898 Sqft. Located In The Heart Of Mississauga, Steps To Square One, Living Arts Centre, Ymca, Library, City Hall, Celebration Sq, Sheridan College, Medical Centre, Pharmacy, Restaurants And Kariya Park. Close To Major Highways. Large Primary Bedroom With Walk-In Closet & 4 Pc Ensuite. Upgraded Kitchen W/ Granite Counter & S/S Appliances. Updated Bathrooms. One Underground Parking Spot & Locker. Just Steps Away From Square One, Public Transit, Highways \*\*\*\* EXTRAS \*\*\*\* New LRT On